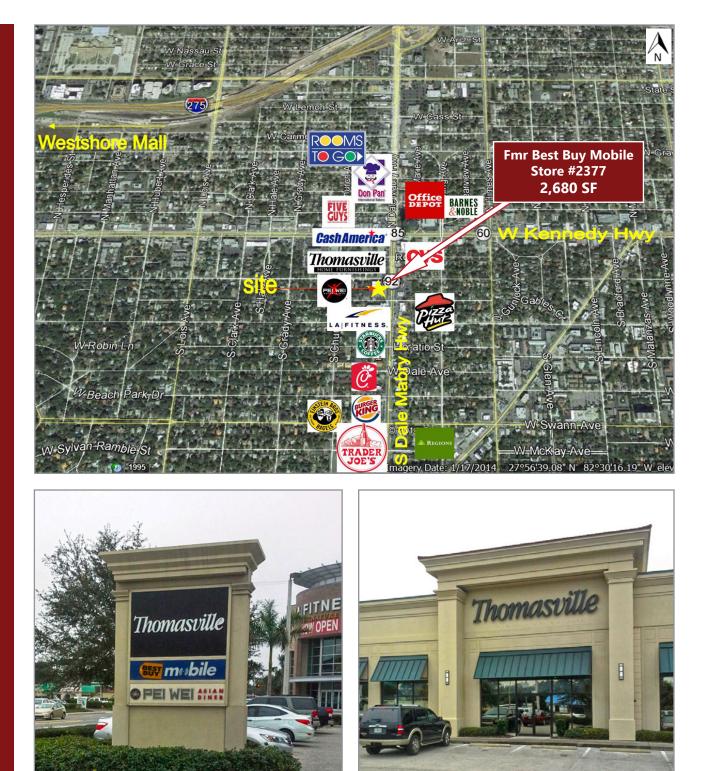

# PROJECT SUMMARY

This former Best Buy Mobile store (#2377) is located in a charming strip shopping center in the heart of the highly coveted South Tampa area at the high-profile northwest corner of N Dale Mabry Hwy and Platt St, which provides excellent visibility to over 66,000 vehicles per day. The center, anchored by Thomasville Furniture, is stragetically positioned near several major national retailers including Nordstrom Rack, Target, Whole Foods, Best Buy and Total Wine & Spirits, and is proximate to the Westshore Mall.

# Former Best Buy Mobile - South Dale Mabry 209 S Dale Mabry Hwy, Tampa, FL 33609