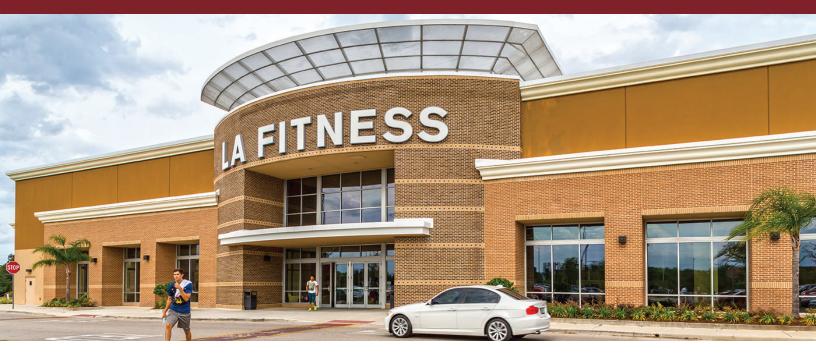

### **Project Highlights**

- Anchored by LA Fitness and Marshall's and shadow anchored by Walmart Supercenter
- Situated at the intersection of S Goldenrod & Narcoosee Roads
- Excellent visibility to a combined traffic count of 51,000 vehicles per day
- Over 185,000 residents within a 5-mile radius
- 2,944 SF inline space available