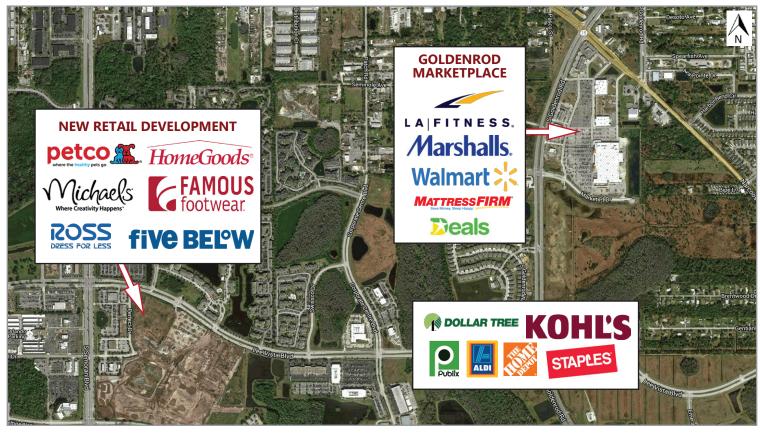

# Goldenrod Marketplace 5833-5975 & 6041-6065 S Goldenrod Rd, Orlando, FL

### **Project Highlights**

- Anchored by LA Fitness and Marshall's and shadow anchored by Walmart Supercenter
- Situated at the intersection of S Goldenrod & Narcoosee Roads
- Excellent visibility to a combined traffic count of 51,000 vehicles per day
- Over 185,000 residents within a 5-mile radius
- 2,944 SF inline space available

## Goldenrod Marketplace

5833-5975 & 6041-6065 S Goldenrod Rd, Orlando, FL

Area Retailers Include: Kohl's, Staples, Dollar Tree, Home Depot, Publix, Aldi, Chili's, CVS, Walgreens, Cracker Barrel, Alehouse, Texas Roadhouse and Bank of America. A planned center at the corner of Lee Vista Dr and S Semoran Blvd will include a HomeGoods, Michael's, Petco, Ross, and Famous Footwear.