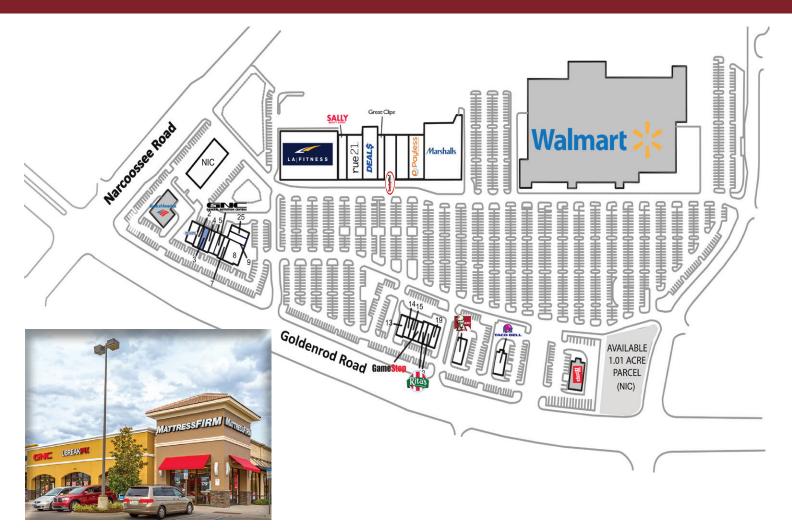

### Goldenrod Marketplace

5833-5975 & 6041-6065 S Goldenrod Rd, Orlando, FL

|    | Tenant                                        | SF     |
|----|-----------------------------------------------|--------|
| 1  | Pinch A Penny                                 | 2,086  |
| 1B | Sally Beauty Supply                           | 1,600  |
| 2  | Goin' Postal                                  | 1,486  |
| 3  | AVAILABLE                                     | 2,944  |
| 3B | rue21                                         | 5,000  |
| 4  | Scotto's                                      | 1,377  |
| 4B | Deal\$                                        | 10,000 |
| 5  | South Orlando Chiropractic<br>& Injury Center | 1,379  |
| 5B | Great Clips                                   | 1,600  |
| 6  | GNC                                           | 1,374  |
| 6B | Lucky Me                                      | 5,000  |

|    | Tenant                         | SF     |
|----|--------------------------------|--------|
| 7  | U Break I Fix                  | 1,307  |
| 7B | AVAILABLE                      | 3,938  |
| 8  | Mattress Firm                  | 2,708  |
| 8B | Payless ShoeSource             | 6,000  |
| 9  | ESmoker Vapor                  | 1,387  |
| 11 | LA Fitness                     | 38,000 |
| 12 | Marshalls                      | 26,000 |
| 13 | Insight Financial Credit Union | 1,764  |
| 14 | DL Nail Spa                    | 1,257  |
| 15 | Razor's Touch Barber Studio    | 1,258  |
| 16 | Game Stop                      | 1,285  |

|    | Tenant                 | SF    |
|----|------------------------|-------|
| 17 | Rita's Italian Ice     | 1,373 |
| 18 | New China              | 1,324 |
| 19 | Cricket Wireless       | 1,750 |
| 21 | KFC                    | 2,985 |
| 22 | Taco Bell              | 2,980 |
| 25 | Capellini Jeans Outlet | 1,438 |